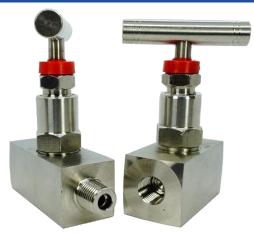

# **NEEDLE VALVES**

RFS Needle Valves SS316 6000PSI MALE x FEMALE

© 2020 RFS Hydraulics Sdn Bhd. www.rfshydraulics.com



#### **Features**

• Size: 1/4" to 1" (DN – DN25)

• Working Pressure: 6000 PSI/420 BAR

• Material: Stainless Steel SS316

• Threaded End: NPT

• Temperature Range: -15°C to 150°C

• Applicable Medium: General oil, gas & water



Male x Female Needle Valves



# **Material List:**

| No | Part Name   | Material |
|----|-------------|----------|
| 1. | Valve Body  | SS316    |
| 2. | Shim        | SS316    |
| 3. | Valve Cover | SS316    |
| 4. | Stem        | SS316    |
| 5. | Filler      | PTFE     |
| 6. | Gland       | SS316    |
| 7. | Gland Nut   | SS316    |
| 8. | Handle      | SS316    |

# **Dimension List:**

| NPT  | L   | Α    | Н   | Unite Weight (Kg) |
|------|-----|------|-----|-------------------|
| 1/4" | 82  | 28   | 98  | 0.54              |
| 3/8" | 82  | 28   | 98  | 0.54              |
| 1/2" | 85  | 30   | 98  | 0.62              |
| 3/4" | 92  | 38   | 102 | 0.94              |
| 1"   | 102 | 50.8 | 114 | 1.62              |

| Technical/ Performance Specifications |                |  |  |