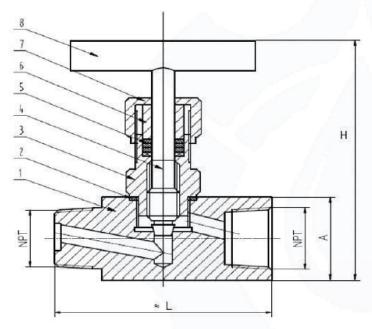

# **Material List:**

| No | Part Name   | Material |
|----|-------------|----------|
| 1. | Valve Body  | SS316    |
| 2. | Shim        | SS316    |
| 3. | Valve Cover | SS316    |
| 4. | Stem        | SS316    |
| 5. | Filler      | PTFE     |
| 6. | Gland       | SS316    |
| 7. | Gland Nut   | SS316    |
| 8. | Handle      | SS316    |

# **Dimension List:**

| NPT  | L   | Α    | Н   | Unite Weight (Kg) |
|------|-----|------|-----|-------------------|
| 1/4" | 82  | 28   | 98  | 0.54              |
| 3/8" | 82  | 28   | 98  | 0.54              |
| 1/2" | 85  | 30   | 98  | 0.62              |
| 3/4" | 92  | 38   | 102 | 0.94              |
| 1"   | 102 | 50.8 | 114 | 1.62              |